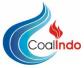

# Argus/Coalindo Indonesian Coal Index Report

Weekly average ICI\* prices

\$/t

Issue 23-1 | Friday 6 January 2023

| Indonesian Coal Indices incorporating assessments by Argus Media and PT Coalindo Energy** |            |  |  |  |  |
|-------------------------------------------------------------------------------------------|------------|--|--|--|--|
| Grade (kcal)                                                                              | Price \$/t |  |  |  |  |
| ICI 1 (Indonesian 6,500 GAR / 6,200 NAR)                                                  | 230.66     |  |  |  |  |
| ICI 2 (Indonesian 5,800 GAR / 5,500 NAR)                                                  | 150.18     |  |  |  |  |
| ICI 3 (Indonesian 5,000 GAR / 4,600 NAR)