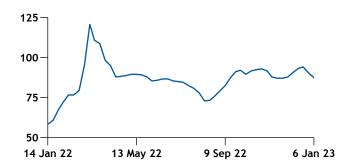

up to 30% | Panamax                   |  |
| ICI 4          | in 60 days | up to 0.4% | up to <b>6</b> % | up to 40% | Geared supramax           |  |
| ICI 5          | in 60 days | up to 0.4% | up to 4%         | up to 50% | Geared supramax           |  |

Additional information about the underlying assessments used to produce the ICI can be obtained from the publishers.

 Argus Media (London)
 +44 20 7780 4200

 Argus Media (Singapore)
 +65 6496 9966

 PT Coalindo Energy
 + 62 21 3001 2490

\* ICI is a trademark of Argus Media group and PT Coalindo Energy.

Reproduction, scanning into an electronic retrieval system or copying to a database is strictly prohibited without the written permission of the publisher. Published weekly. Supplied under licence.



\$/t

### Argus/Coalindo ICI 4



### Argus/Coalindo ICI 5

\$/t



## CoalIndo announcement on sulphur limits for Indonesian assessments

CoalIndo announces the implementation of maximum acceptable sulphur content to 3 of its assessments which started on 7 January 2022. The maximum contents sets for ICI 2, ICI 3 and ICI 5 are as follows:

- ICI 2 maximum sulphur content will rise to 1pc from 0.8pc
- ICI 3 maximum sulphur content will rise to 1pc from 0.6pc
- ICI 5 maximum sulphur content will rise to 0.4pc from 0.2pc

# Argus successfully completes annual losco assurance review

Argus has completed the 11th external assurance review of its price benchmarks covering crude oil, oil products, LPG, chemicals, thermal and coking coal, natural gas, biofuels, biomass, metals, fertilizers and agricultural markets. The review wa