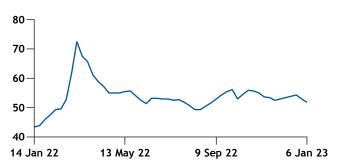

|  |
| ICI 4          | in 60 days | up to 0.4% | up to <b>6</b> % | up to 40% | Geared supramax           |  |
| ICI 5          | in 60 days | up to 0.4% | up to 4%         | up to 50% | Geared supramax           |  |

Additional information about the underlying assessments used to produce the ICI can be obtained from the publishers.

 Argus Media (London)
 +44 20 7780 4200

 Argus Media (Singapore)
 +65 6496 9966

 PT Coalindo Energy
 + 62 21 3001 2490

\* ICI is a trademark of Argus Media group and PT Coalindo Energy.

Reproduction, scanning into an electronic retrieval system or copying to a database is strictly prohibited without the written permission of the publisher. Published weekly. Supplied under licence.



\$/t

### Argus/Coalindo ICI 4



### Argus/Coalindo ICI 5

\$/t



## CoalIndo announcement on sulphur limits for Indonesian assessments

CoalIndo announces the implementation of maximum acceptable sulphur content to 3 of its assessments which started on 7 January 2022. The maximum contents sets for ICI 2, ICI 3 and ICI 5 are as follows:

- ICI 2 maximum sulphur content will rise to 1pc from 0.8pc
- ICI 3 maximum sulphur content will rise to 1pc from 0.6pc
- ICI 5 maximum sulphur content will rise to 0.4pc from 0.2pc

# Argus successfully completes annual losco assurance review

Argus has completed the 11th external assurance review of its price benchmarks covering crude oil, oil products, LPG, chemicals, thermal and coking coal, natural gas, biofuels, biomass, metals, fertilizers and agricultural markets. The review was carried out by professional serv