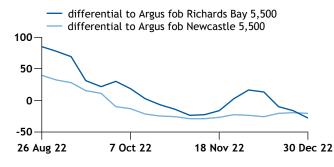

#### Argus/Coalindo ICI 1

| Specifications |            |            |                  |           | fob Kalimantan, per tonne |  |
|----------------|------------|------------|------------------|-----------|---------------------------|--|
|                | Timing     | Sulphur    | Ash              | TM        | Size                      |  |
| ICI 1          | in 60 days | up to 1%   | up to 12%        | up to 12% | Panamax                   |  |
| ICI 2          | in 60 days | up to 1%   | up to 10%        | up to 18% | Panamax                   |  |
| ICI 3          | in 60 days | up to 1%   | up to 8%         | up to 30% | Panamax                   |  |
| ICI 4          | in 60 days | up to 0.4% | up to <b>6</b> % | up to 40% | Geared supramax           |  |
| ICI 5          | in 60 days | up to 0.4% | up to 4%         | up to 50% | Geared supramax           |  |