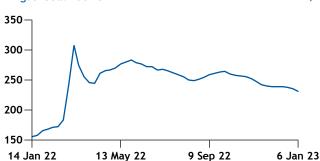

| 113.38     |  |  |  |  |
| ICI 4 (Indonesian 4,200 GAR / 3,800 NAR)                                                  | 87.55      |  |  |  |  |
| ICI 5 (Indonesian 3,400 GAR / 3,000 NAR)                                                  | 51.79      |  |  |  |  |

| Monthly ICI averages |        |        | \$/t   |
|----------------------|--------|--------|--------|
|                      | Oct    | Nov    | Dec    |
| ICI 1                | 257.64 | 245.76 | 237.78 |
| ICI 2                | 173.22 | 164.88 | 157.47 |
| ICI 3                | 132.06 | 125.99 | 119.03 |
| ICI 4                | 91.64  | 88.41  | 91.39  |
| ICI 5                | 54.82  | 53.64  | 53.50  |

\$/t

#### ICI 2 differential to Argus fob RB 5,500/Newc 5,500



#### Argus/Coalindo ICI 1



| Specifications |            |            |                  |           | fob Kalimantan, per tonne |  |
|----------------|------------|------------|------------------|-----------|---------------------------|--|
|                | Timing     | Sulphur    | Ash              | TM        | Size                      |  |
| ICI 1          | in 60 days | up to 1%   | up to 12%        | up to 12% | Panamax                   |  |
| ICI 2          | in 60 days | up to 1%   | up to 10%        | up to 18% | Panamax                   |  |
| ICI 3          | in 60 days | up to 1%   | up to 8%         | up to 30% | Panamax                   |  |
| ICI 4          | in 60 days | up to 0.4% | up to <b>6</b> % | up to 40% | Geared supramax           |  |
| ICI 5          | in 60 days | up to 0.4% | up t