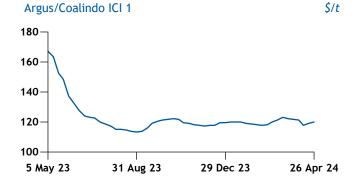

# Weekly average ICI\* prices

Issue 24-17 | Friday 26 April 2024

| Indonesian Coal Indices incorporating assessments by Argus Media and PT Coalindo Energy** |            |  |  |
|-------------------------------------------------------------------------------------------|------------|--|--|
| Grade (kcal)                                                                              | Price \$/t |  |  |
| ICI 1 (Indonesian 6,500 GAR / 6,200 NAR)                                                  | 119.93     |  |  |
| ICI 2 (Indonesian 5,800 GAR / 5,500 NAR)                                                  | 91.95      |  |  |
| ICI 3 (Indonesian 5,000 GAR / 4,600 NAR)                                                  | 72.05      |  |  |
| ICI 4 (Indonesian 4,200 GAR / 3,800 NAR)                                                  | 54.63      |  |  |
| ICI 5 (Indonesian 3,400 GAR / 3,000 NAR)                                                  | 34.56      |  |  |

|         | 1.61 |          |  |
|---------|------|----------|--|
| Monthly |      | averages |  |

| monthly for averages |        | φ, ε   |
|----------------------|--------|--------|
| Feb                  | Mar    | Apr    |
| ICI 1 118.22         | 121.69 | 119.50 |
| ICI 2 93.28          | 95.36  | 91.46  |
| ICI 3 78.95          | 78.22  | 72.50  |
| ICI 4 56.95          | 57.20  | 54.51  |
| ICI 5 36.80          | 36.53  | 34.55  |