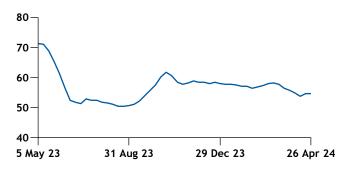

|
| ICI 4          | in 60 days | up to 0.4% | up to 6%         | up to 40% | Geared supramax      |
| ICI 5          | in 60 days | up to 0.4% | up to 4%         | up to 50% | Geared supramax      |

Additional information about the underlying assessments used to produce the ICI can be obtained from the publishers.

| Argus Media (London)    | +44 20 7780 4200  |
|-------------------------|-------------------|
| Argus Media (Singapore) | +65 6496 9966     |
| PT Coalindo Energy      | + 62 21 3001 2490 |

\* ICI is a trademark of Argus Media group and PT Coalindo Energy.

Reproduction, scanning into an electronic retrieval system or copying to a database is strictly prohibited without the written permission of the publisher. Published weekly. Supplied under licence.







\$/t









## ICI index publishing on 10 and 24 May

PT Coalindo Energy has updated its publishing schedule and will now assess the market for the weeks ending 10 and 24 May. Accordingly, the ICI indexes will be published as the average of the Argus and Coalindo components.



## Argus successfully completes annual losco assurance review

Argus has completed the 12<sup>th</sup> external assurance review of its price benchmarks covering crude oil, oil products, LPG, chemicals, thermal and coking coal, natural gas, biofuels, biomass, metals, fertilizers and agricultural markets. The review was carried out by professional services firm PwC. Annual independent, external reviews of oil benchmarks are required by international regulatory group losco's Principles for Oil Price Reporting Agencies, and losc