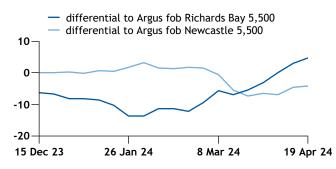

#### ICI 2 differential to Argus fob RB 5,500/Newc 5,500

| Specifications |            |            |                  | fob K     | alimantan, per tonne |
|----------------|------------|------------|------------------|-----------|----------------------|
|                | Timing     | Sulphur    | Ash              | тм        | Size                 |
| ICI 1          | in 60 days | up to 1%   | up to 12%        | up to 12% | Panamax              |
| ICI 2          | in 60 days | up to 1%   | up to 10%        | up to 18% | Panamax              |
| ICI 3          | in 60 days | up to 1%   | up to <b>8</b> % | up to 30% | Panamax              |
| ICI 4          | in 60 days | up to 0.4% | up to 6%         | up to 40% | Geared supramax      |
| ICI 5          | in 60 days | up to 0.4% | up to 4%         | up to 50% | Geared supramax      |