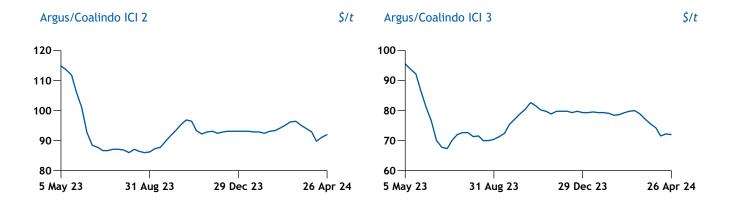

# Weekly average ICI\* prices

Issue 24-17 | Friday 26 April 2024

| Indonesian Coal Indices incorporating assessments by Argus Media and PT Coalindo Energy** |            |  |  |
|-------------------------------------------------------------------------------------------|------------|--|--|
| Grade (kcal)                                                                              | Price \$/t |  |  |
| ICI 1 (Indonesian 6,500 GAR / 6,200 NAR)                                                  | 119.93     |  |  |
| ICI 2 (Indonesian 5,800 GAR / 5,500 NAR)                                                  | 91.95      |  |  |
| ICI 3 (Indonesian 5,000 GAR / 4,600 NAR)                                                  | 72.05      |  |  |
| ICI 4 (Indonesian 4,200 GAR / 3,800 NAR)                                                  | 54.63      |  |  |
| ICI 5 (Indonesian 3,400 GAR / 3,000 NAR)                                                  | 34.56      |  |  |

|         | 1.61 |          |  |
|---------|------|----------|--|
| Monthly |      | averages |  |

| monthly for averages |        | φ, ε   |
|----------------------|--------|--------|
| Feb                  | Mar    | Apr    |
| ICI 1 118.22         | 121.69 | 119.50 |
| ICI 2 93.28          | 95.36  | 91.46  |
| ICI 3 78.95          | 78.22  | 72.50  |
| ICI 4 56.95          | 57.20  | 54.51  |
| ICI 5 36.80          | 36.53  | 34.55  |